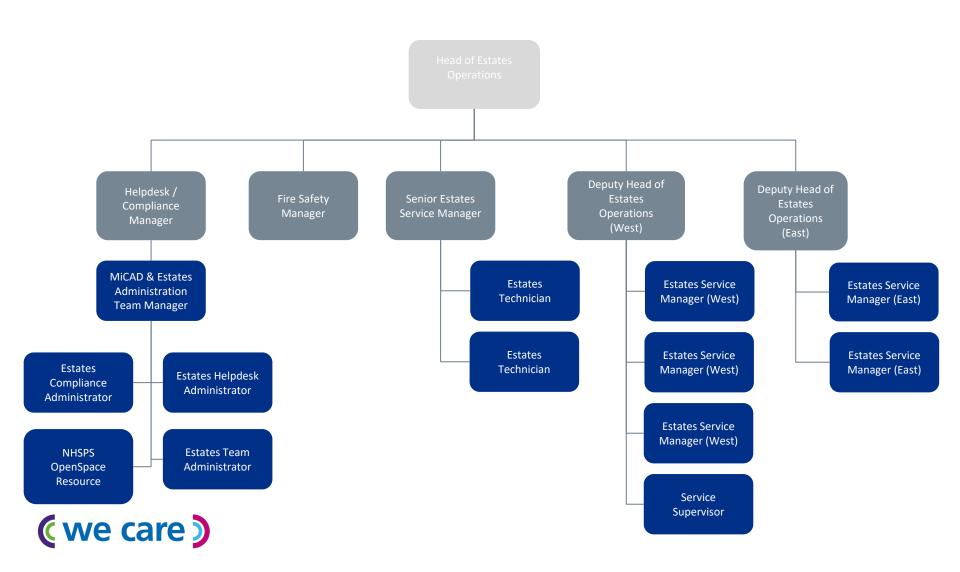

es personal data which does not fall within subsection (1), and

(b) either the first, second or third condition below is satisfied.

(3A) The first condition is that the disclosure of the information to a member of the public otherwise than under this Act

- (a) would contravene any of the data protection principles, or
- (b) would do so if the exemptions in section 24(1) of the Data Protection Act 2018 (manual unstructured data held by public authorities) were disregarded.

**Chair** John Goulston **Chief Executive** Mairead McCormick **Trust HQ** Trinity House, 110-120 Upper Pemberton, Eureka Park, Ashford, Kent TN25 4AZ





### (we care)



Leadership Structure







#### **Estates & Facilities Senior Management Structure**





# (we care)

#### **Operational Estates Structure**





#### **Estates Transformation Structure**







#### **Estates Capital Projects Structure**







Sustainability Team Structure

















### Facilities Management Structure Chart