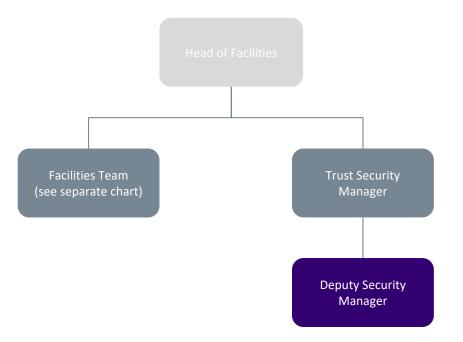

first condition is that the disclosure of the information to a member of the public otherwise than under this Act

- (a) would contravene any of the data protection principles, or
- (b) would do so if the exemptions in section 24(1) of the Data Protection Act 2018 (manual unstructured data held by public authorities) were disregarded.

**Chair** John Goulston **Chief Executive** Mairead McCormick **Trust HQ** Trinity House, 110-120 Upper Pemberton, Eureka Park, Ashford, Kent TN25 4AZ





### (we care)



Leadership Structure







#### **Estates & Facilities Senior Management Structure**





# (we care)

#### **Operational Estates Structure**





#### **Estates Transformation Structure**







#### **Estates Capital Projects Structure**







Sustainability Team Structure

















### Facilities Management Structure Chart