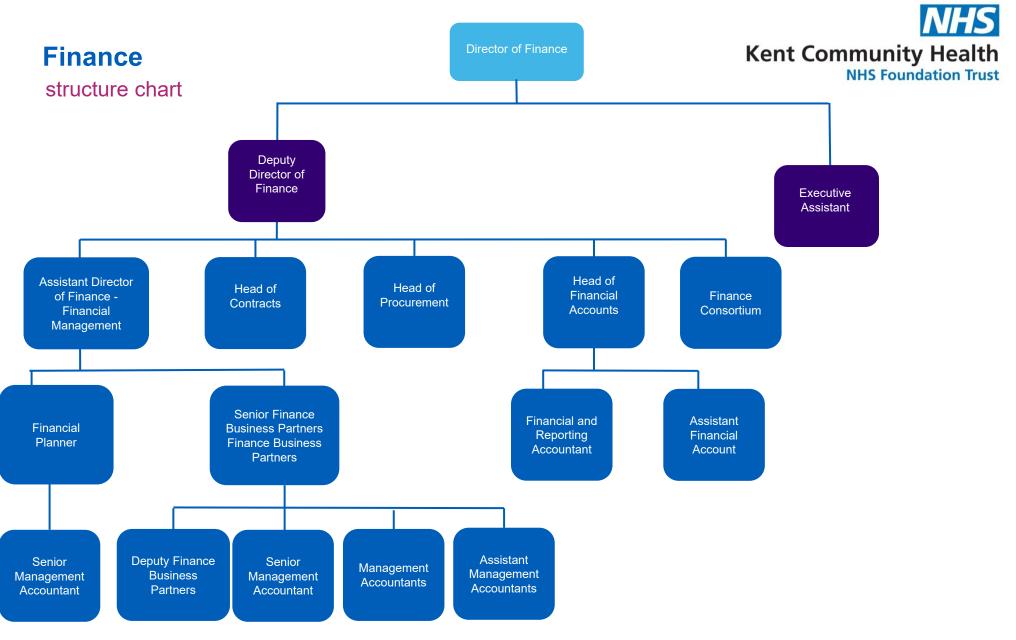

#### Summary of your original request:

Please could you provide a structure chart for the following departments, including job titles and staff member names where possible;

- Finance & Accountancy
- Procurement
- Estates, Facilities and Capital Development

Please see structure charts detailed below.

It is Trust policy to not release names of staff below Executive Director Level as this constitutes personal information which is exempt under Section 40(2) in conjunction with Section 40(3A)(a) of the Freedom of Information Act 2000 which relates to 'Personal Information'; therefore we have provided anonymised structure charts.