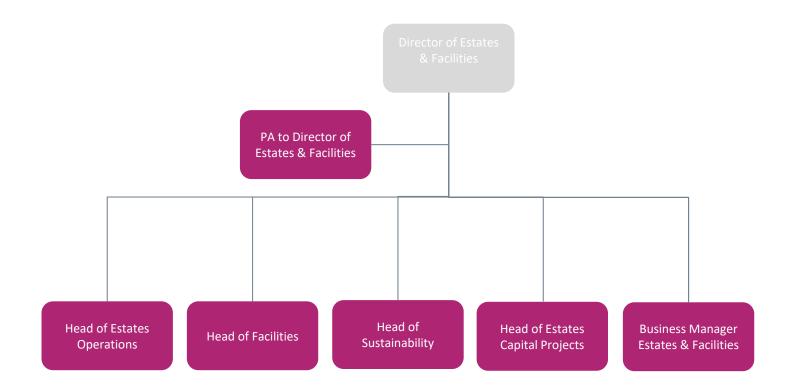

#### Summary of your original request:

Please could you provide a structure chart for the following departments, including job titles and staff member names where possible;

- Finance & Accountancy
- Procurement
- Estates, Facilities and Capital Development

Please see structure charts detailed below.

It is Trust policy to not release names of staff below Executive Director Level as this constitutes personal information which is exempt under Section 40(2) in conjunction with Section 40(3A)(a) of the Freedom of Information Act 2000 which relates to 'Personal Information'; therefore we have provided anonymised structure charts.

#### **Estates & Facilities Senior Management Structure**