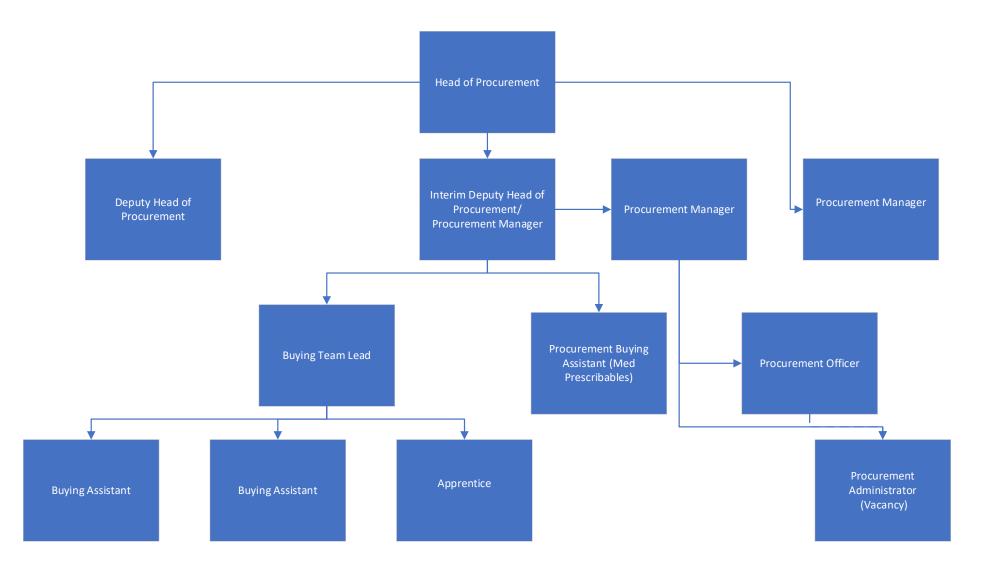

#### Summary of your original request:

Please could you provide a structure chart for the following departments, including job titles and staff member names where possible;

- Finance & Accountancy
- Procurement
- Estates, Facilities and Capital Development

Please see structure charts detailed below.

It is Trust policy to not release names of staff below Executive Director Level as this constitutes personal information which is exempt under Section 40(2) in conjunction with Section 40(3A)(a) of the Freedom of Information Act 2000 which relates to 'Personal Information'; therefore we have provided anonymised structure charts.